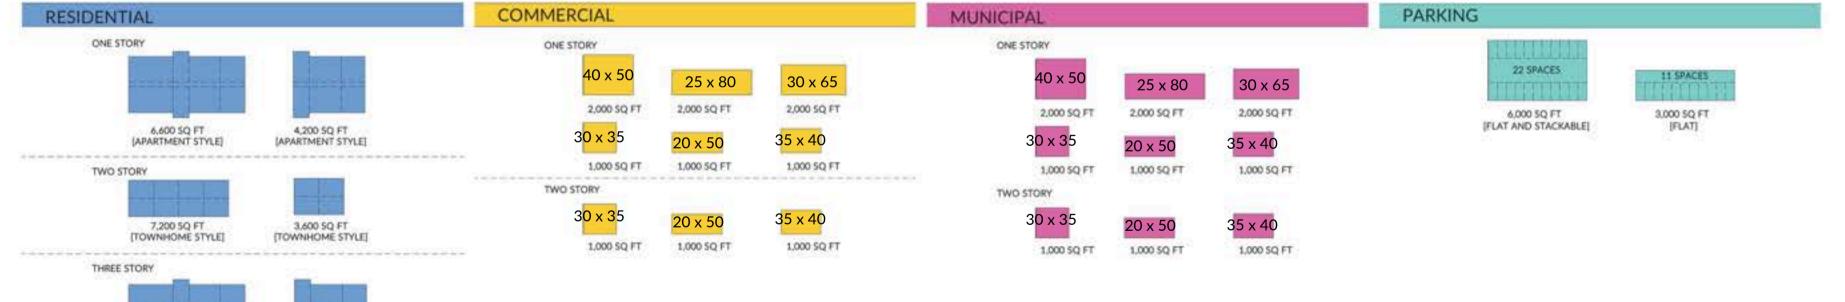

**Community Visioning Outreach for** the 23 acres of land surrounding **Chappaqua Train Station** 

**Presented by:** 

Nexus Creative Design + Pace Land Use Law Center May 6, 2024

**Empower the New Castle community** through inclusive collaboration to shape Chappaqua's town land, fostering vibrancy and implementing collective residentdriven priorities.