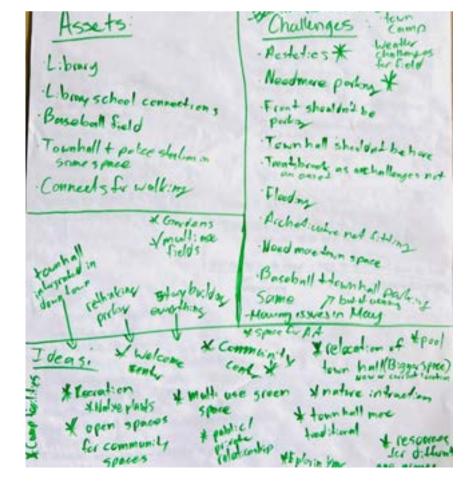

#### **ASSETS**

- Community Activation: Events like the Farmers Market and adaptive reuse of Bobos have transformed the area into a more vibrant destination.
- Improved Accessibility: Enhancements to bridges and stairs have increased pedestrian use and activity levels.
- Parking Amenities: Parking facilities cater to the needs of local businesses and visitors north of the station plaza.
- Scenic Views and Open Spaces: Trees and open parking areas contribute to a pleasant environment.
- Pedestrian Connectivity: Efforts to improve pedestrian pathways and linkages have enhanced accessibility.
- Historical Significance: The train station area holds historical value and draws visitors to Chappaqua.

#### **CHALLENGES**

- Traffic Circulation: Issues with traffic flow, congestion, and confusion hinder accessibility and safety.
- Parking Shortages: Limited parking availability, especially Community Engagement: Involving residents in beautification near Allen Place, creates challenges for visitors.
- Aesthetic Concerns: Graffiti, underutilized spaces, and unattractive structures detract from the area's appeal.
- Pedestrian Safety: Lack of defined pedestrian paths and unsafe conditions impact the walking experience.
- Traffic Management: One-way traffic patterns and unclear circulation complicate navigation and access.
- **Community Integration:** Disconnect between different areas and businesses reduces vibrancy and accessibility.