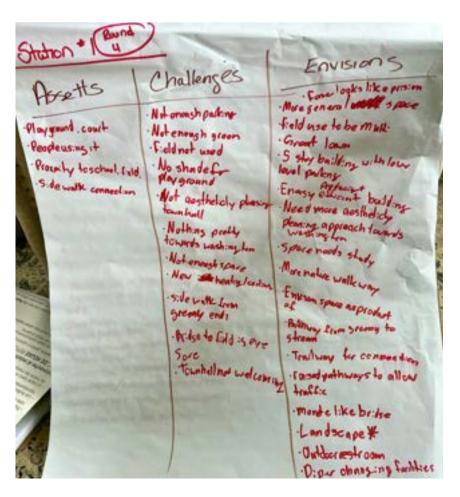

#### **STATION 1 - SUMMARY FEEDBACK**

#### **ASSETS**

- Playground: Well-loved and high-use area for recreation.
- Basketball Court: Popular and frequently utilized.
- Recreation Fields: Provide space for various activities.
- Town Hall: Central hub for community activities and services.
- **Synergy of Recreational Uses:** Different facilities complement each other.
- Proximity to Businesses: Convenient access to local amenities.
- Mature Trees and Greenery: Enhance the aesthetics and ambiance.
- Lighting: Ensures safety for nighttime use.
- **Proximity to School:** Convenient location for students and families.

#### **CHALLENGES**

- Parking Issues: Insufficient parking, especially during events.
- Lack of Shade: Limited shade in recreational areas.
- Traffic Flow: Congestion and narrow roads pose challenges.
- **Organizational Issues:** Lack of clear signage and parking regulations.
- **Aesthetics:** Concerns about the appearance of certain facilities.
- **Accessibility:** Lack of sidewalks and stroller-friendly pathways.
- **Confusion Regarding Facilities:** Not all recreational options are well-known or easily accessible.

- **Expansion and Enhancement:** Increasing recreational options like pickleball courts, pool, and tennis facilities.
- **Improved Facilities:** Accessible bathrooms, additional seating, outdoor water fountain, and better grass and landscaping.
- **Traffic Management:** Formalizing parking areas, creating clearer pathways, and implementing signage for wayfinding.
- **Community Integration:** Connecting recreational spaces with the town hall and other community amenities.
- **Environmental Sustainability:** Incorporating energyefficient buildings, solar panels, and natural landscaping.
- **Urban Planning:** Rethinking the layout to create a more cohesive and aesthetically pleasing environment.
- **Infrastructure Improvements:** Building new bridges, sidewalks, and pathways for better connectivity.
- Mixed-Use Spaces: Integrating various purposes like recreation, community centers, and commercial areas.
- **Centralization of Services:** Relocating the police station and other facilities for better accessibility and efficiency.