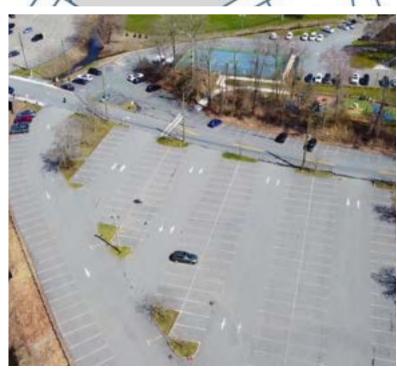

#### **STATION 2 - SUMMARY FEEDBACK**

#### **ASSETS**

- **Parking Availability:** Provides ample space for various activities and commuting.
- **Proximity to Town Amenities:** Close to libraries, train stations, and farmers markets, facilitating accessibility.
- **Recreational Potential:** Offers opportunities for biking, walking, and outdoor gatherings.
- **Transportation Access:** Convenient location for commuting and learning to drive.
- **Multi-Functional:** Adaptable for gatherings, events, and community activities.

#### **CHALLENGES**

- **Traffic Flow:** Issues with congestion and rush hour exiting, especially during peak times.
- **Parking Organization:** Lack of clear regulations and signage for parking usage.
- **Aesthetics:** Concerns about visual appeal, landscaping, and views from the area.
- **Infrastructure Issues:** Flooding, impervious surfaces, and lack of amenities like restrooms and signage.
- **Youth Engagement:** Need for amenities and spaces to attract and retain young residents.
- **Public Perception:** Addressing negative first impression and making spaces more inviting.
- **Integration with Downtown:** Challenges in connecting the area with the rest of the town.

- **Parking Analysis:** How many permits are sold? What is the frequency of use?
- **Recreational Enhancements:** Develop walking paths, bike paths, jogging tracks, and playground extensions.
- **Traffic Management:** Organizing traffic flow, creating car-free zones, and adding more exits.
- **Aesthetic Improvements:** Beautifying the area with landscaping, modern design, and screening for visual and noise pollution.
- **Community Facilities:** Establishing community centers, teen spaces, movie theaters, and all-season pools.
- **Environmental Sustainability:** Utilizing solar panels, green roofs, and floodwater management strategies.
- Mixed-Use Development: Incorporating housing, parking structure, commercial spaces, dog parks, and skate parks.
- **Pedestrian Solutions:** Building pedestrian-friendly paths, bike/walk paths connecting to downtown.
- **Youth Engagement:** Providing spaces and activities catered to young residents to encourage their involvement in the community.