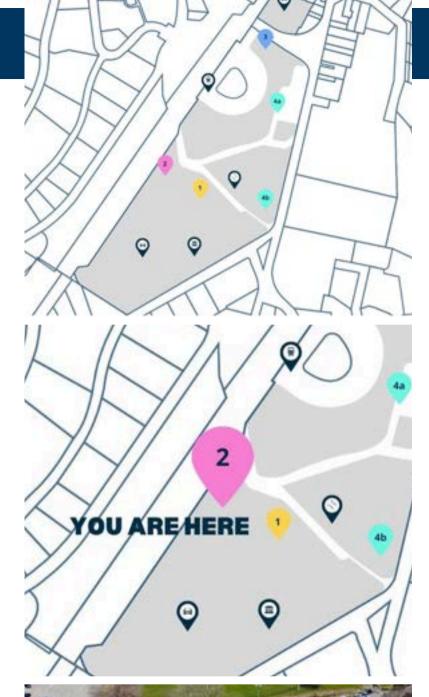

#### **STATION 1 - FEEDBACK**

#### **STATION 1 - SUMMARY FEEDBACK**

#### **ASSETS**

- Playground: Well-loved and high-use area for recreation.
- Basketball Court: Popular and frequently utilized.
- Recreation Fields: Provide space for various activities.
- Town Hall: Central hub for community activities and services.
- **Synergy of Recreational Uses:** Different facilities complement each other.
- Proximity to Businesses: Convenient access to local amenities.
- Mature Trees and Greenery: Enhance the aesthetics and ambiance.
- Lighting: Ensures safety for nighttime use.
- **Proximity to School:** Convenient location for students and families.

#### **CHALLENGES**

- Parking Issues: Insufficient parking, especially during events.
- Lack of Shade: Limited shade in recreational areas.
- Traffic Flow: Congestion and narrow roads pose challenges.
- **Organizational Issues:** Lack of clear signage and parking regulations.
- **Aesthetics:** Concerns about the appearance of certain facilities.
- **Accessibility:** Lack of sidewalks and stroller-friendly pathways.
- **Confusion Regarding Facilities:** Not all recreational options are well-known or easily accessible.

- **Expansion and Enhancement:** Increasing recreational options like pickleball courts, pool, and tennis facilities.
- **Improved Facilities:** Accessible bathrooms, additional seating, outdoor water fountain, and better grass and landscaping.
- **Traffic Management:** Formalizing parking areas, creating clearer pathways, and implementing signage for wayfinding.
- **Community Integration:** Connecting recreational spaces with the town hall and other community amenities.
- **Environmental Sustainability:** Incorporating energyefficient buildings, solar panels, and natural landscaping.
- **Urban Planning:** Rethinking the layout to create a more cohesive and aesthetically pleasing environment.
- **Infrastructure Improvements:** Building new bridges, sidewalks, and pathways for better connectivity.
- Mixed-Use Spaces: Integrating various purposes like recreation, community centers, and commercial areas.
- **Centralization of Services:** Relocating the police station and other facilities for better accessibility and efficiency.