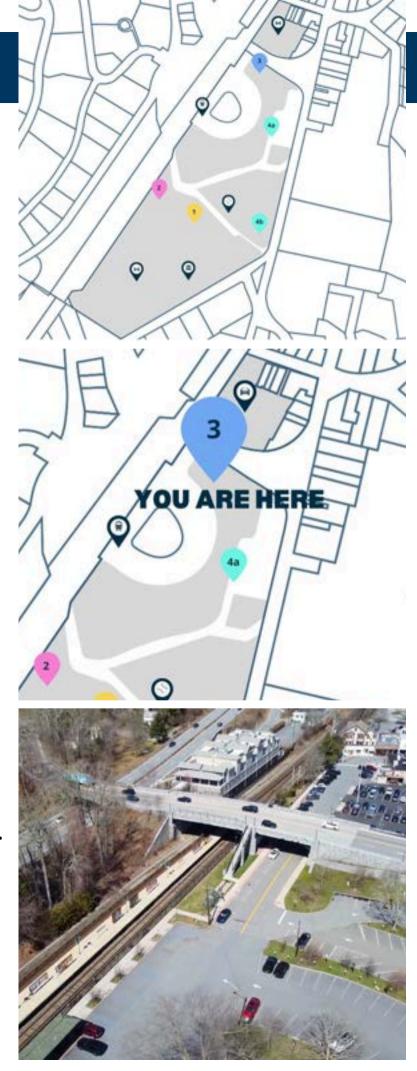

#### **STATION 3 - SUMMARY FEEDBACK**

#### **ASSETS**

- Community Activation: Events like the Farmers Market and adaptive reuse of Bobos have transformed the area into a more vibrant destination.
- Improved Accessibility: Enhancements to bridges and stairs have increased pedestrian use and activity levels.
- Parking Amenities: Parking facilities cater to the needs of local businesses and visitors north of the station plaza.
- Scenic Views and Open Spaces: Trees and open parking areas contribute to a pleasant environment.
- Pedestrian Connectivity: Efforts to improve pedestrian pathways and linkages have enhanced accessibility.
- Historical Significance: The train station area holds historical value and draws visitors to Chappaqua.

#### **CHALLENGES**

- Traffic Circulation: Issues with traffic flow, congestion, and confusion hinder accessibility and safety.
- Parking Shortages: Limited parking availability, especially Community Engagement: Involving residents in beautification near Allen Place, creates challenges for visitors.
- Aesthetic Concerns: Graffiti, underutilized spaces, and unattractive structures detract from the area's appeal.
- Pedestrian Safety: Lack of defined pedestrian paths and unsafe conditions impact the walking experience.
- Traffic Management: One-way traffic patterns and unclear circulation complicate navigation and access.
- **Community Integration:** Disconnect between different areas and businesses reduces vibrancy and accessibility.