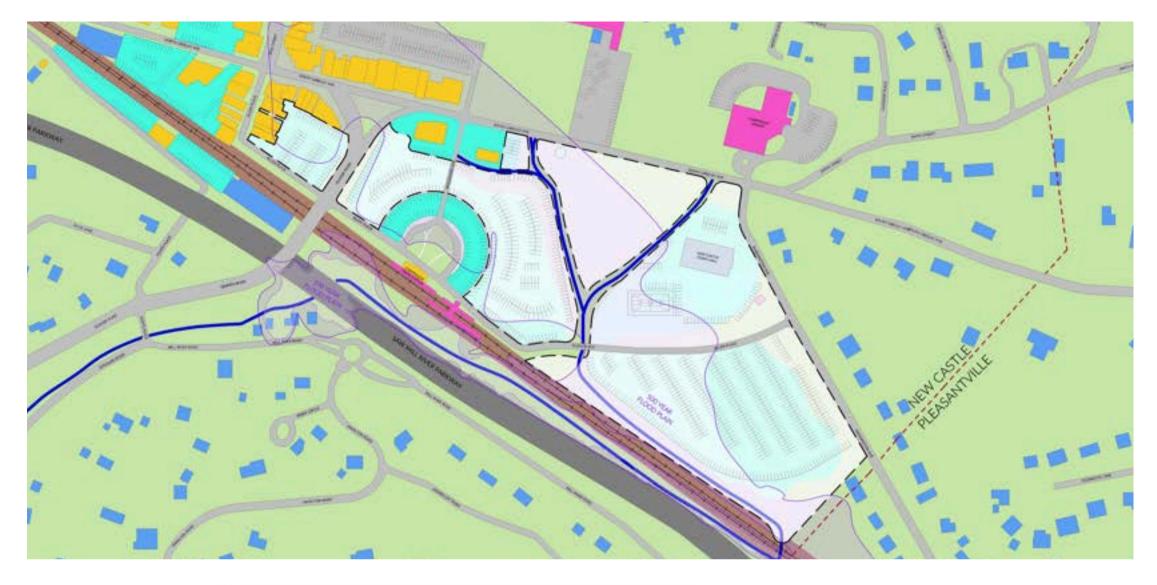

**Community Visioning Outreach for** the 23 acres of land surrounding **Chappaqua Train Station** 

**Presented by:** 

Nexus Creative Design + Pace Land Use Law Center May 6, 2024

**Empower the New Castle community** through inclusive collaboration to shape Chappaqua's town land, fostering vibrancy and implementing collective residentdriven priorities.