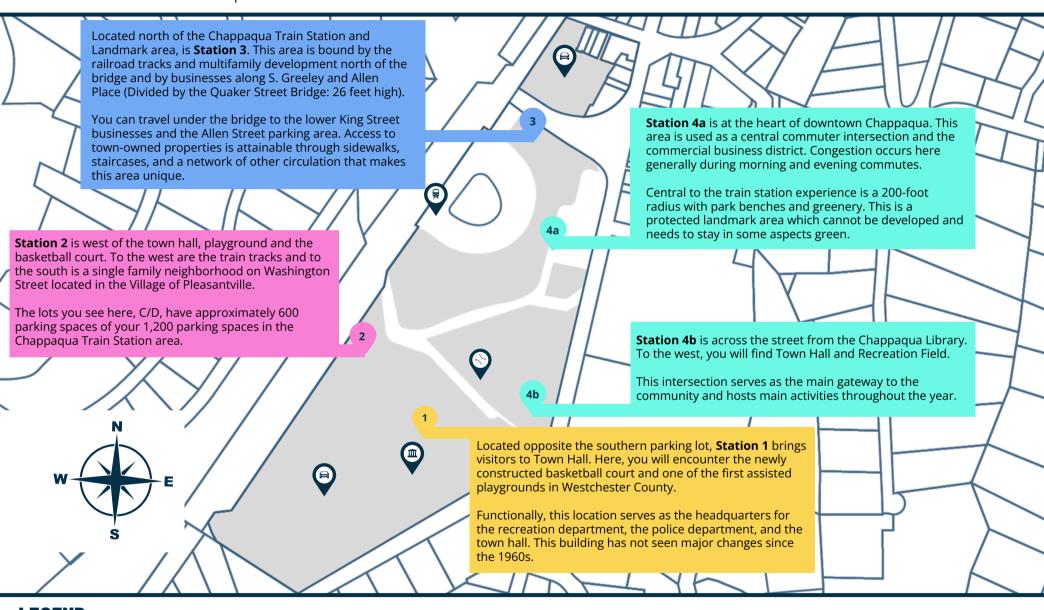

We invite you to participate in our **Walking Tour for the Town of New Castle's Community Visioning Outreach Program**. Across 5 stations, you'll find standing signs with QR codes to watch a video and **submit feedback regarding the 23 acres of town land surrounding the Chappaqua Train Station.** If you prefer to stay off of a screen, use this printout to guide you through the tour, answer the questions on the back, and hand in your completed sheet to Town Hall.

## **LEGEND**

1 Town Hall

Train Station/Memorial Circle

Main Train Station Parking Entrance

**Parking** 

Town Hall

S. Greeley Frontage/Recreation Field

Baseball Field